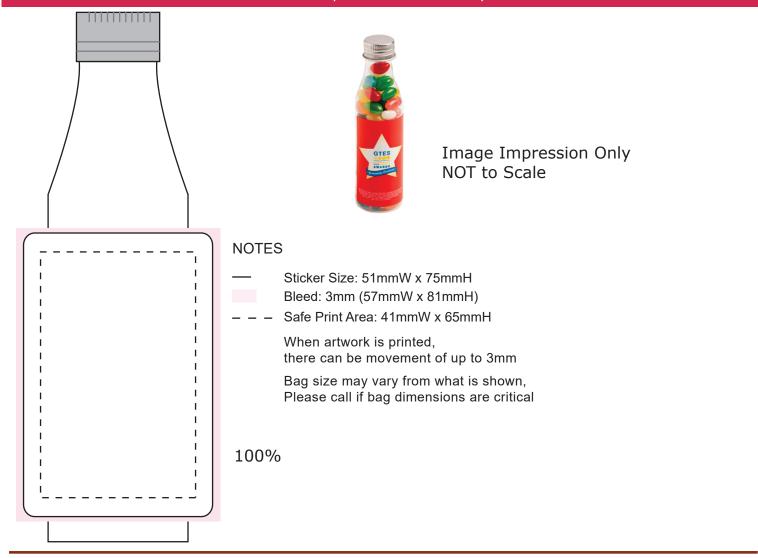

## Product Code : CC057A

Description : Mini Jelly Beans 100g in Soda Bottle with Silver cap

Order# :

Company Name :

Contact :

Jelly Bean Colour

Sticker Size : 50mmW x 75mmH

Print Colour : Customer must provide PMS Colour print guide